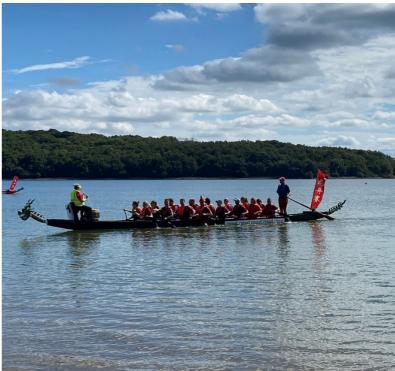

#### **Dragon Boat Racing**

Taking to the water, teams of up to 16 can row in Chinese-style rowing boats and compete in the ultimate Dragon Boat Racing activities. This activity encourages teams to work out their strengths and work collectively as a team to ensure they come out on top!