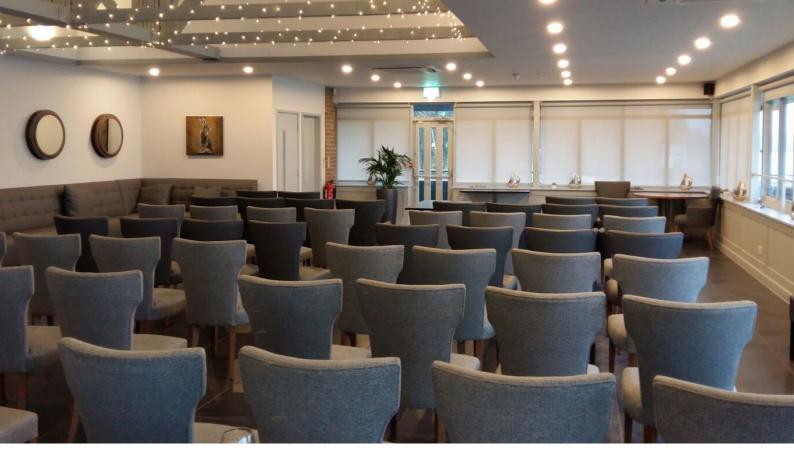

## THE BOAT HOUSE

Perched on the water's edge, with stunning views across the reservoir, The Boat House is an adaptable space that makes the perfect venue to host corporate events including awards ceremonies, networking events, and conferences.

#### **Full Room**

Ideal for large meetings and presentations for up to 80 delegates.

#### **Half Room**

Ideal for board meetings of up to 20 delegates.

Layout options; Theatre Style, Board Room, and Breakaway Tables

AV Equipment available on request