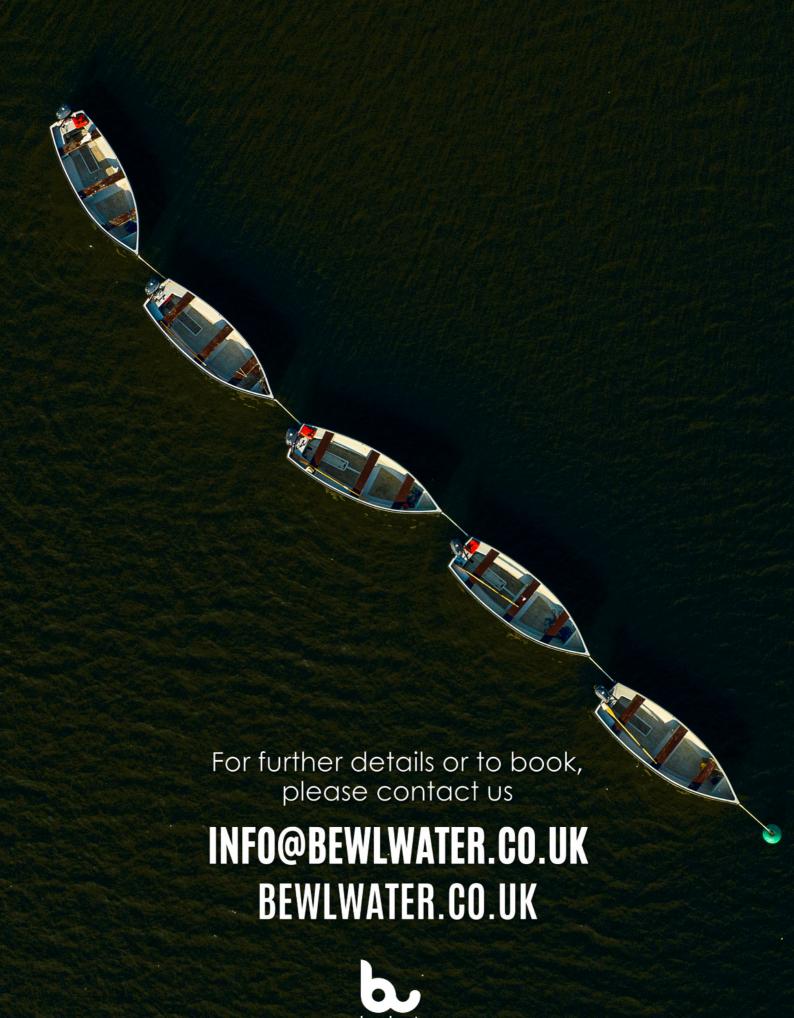

#### **Dragon Boat Racing**

Taking to the water, teams of up to 16 can row in Chinese-style rowing boats and compete in the ultimate Dragon Boat Racing activities. This activity encourages teams to work out their strengths and work collectively as a team to ensure they come out on top!