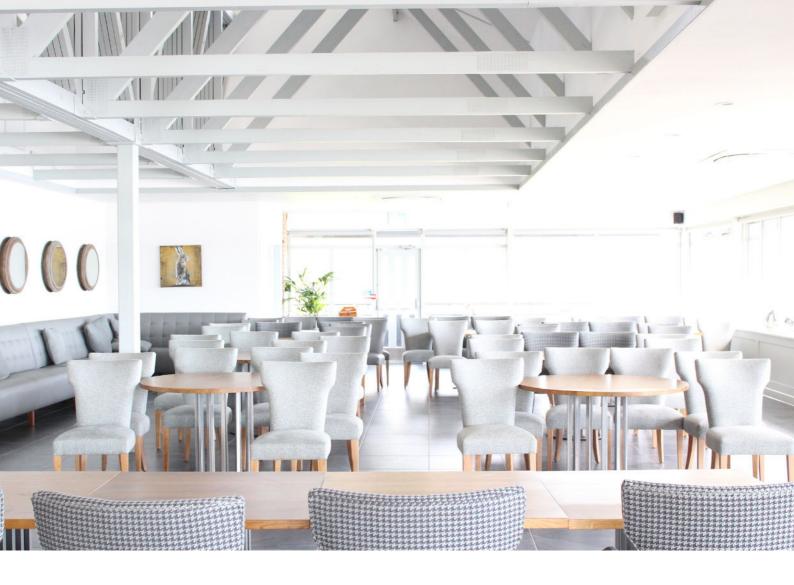

## The Boat House

Perched on the water's edge, with stunning views across the reservoir, The Boat House is an adaptable space which makes the perfect venue to host corporate events including awards ceremonies, networking events, and conferences.

Located overlooking Bewl Water Reservoir, your guests can enjoy the outside space and take in the panoramic views that surround them.

#### Full Room from £500

Ideal for large meetings and presentations for up to 80 delegates.

### Half Room from £200

Ideal for board meetings of up to 20 delegates.

Layout options; Theatre Style, Board Room, and Breakaway Tables

AV Equipment available on request