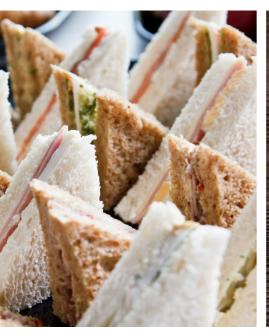

## **CATERING PACKAGES**

Enhance your meetings with our catering packages. Enjoy tea, coffee, biscuits, breakfast rolls, and a working lunch including sandwiches, sausage rolls, Kettle crisps, fruit platters, cakes, and bottled water.

Working Lunch from £14.50pp

Sandwich platter, sausage rolls, Kettle crisps, fruit platter, cake, bottled water.

Alternatives are available for dietary requirements.