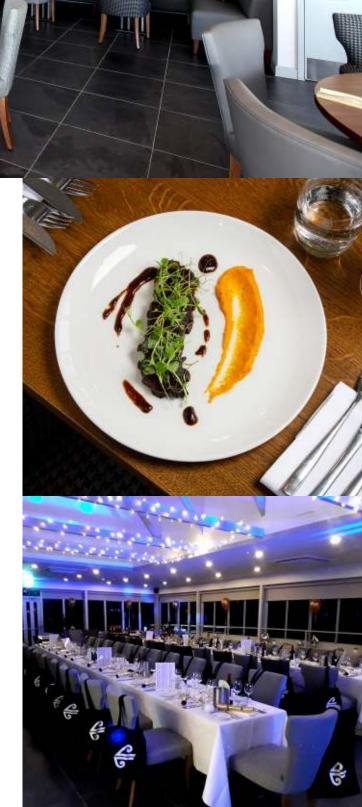

Private hire of The Boat House for your special event can seat up to 90 and cater for 120 people standing.