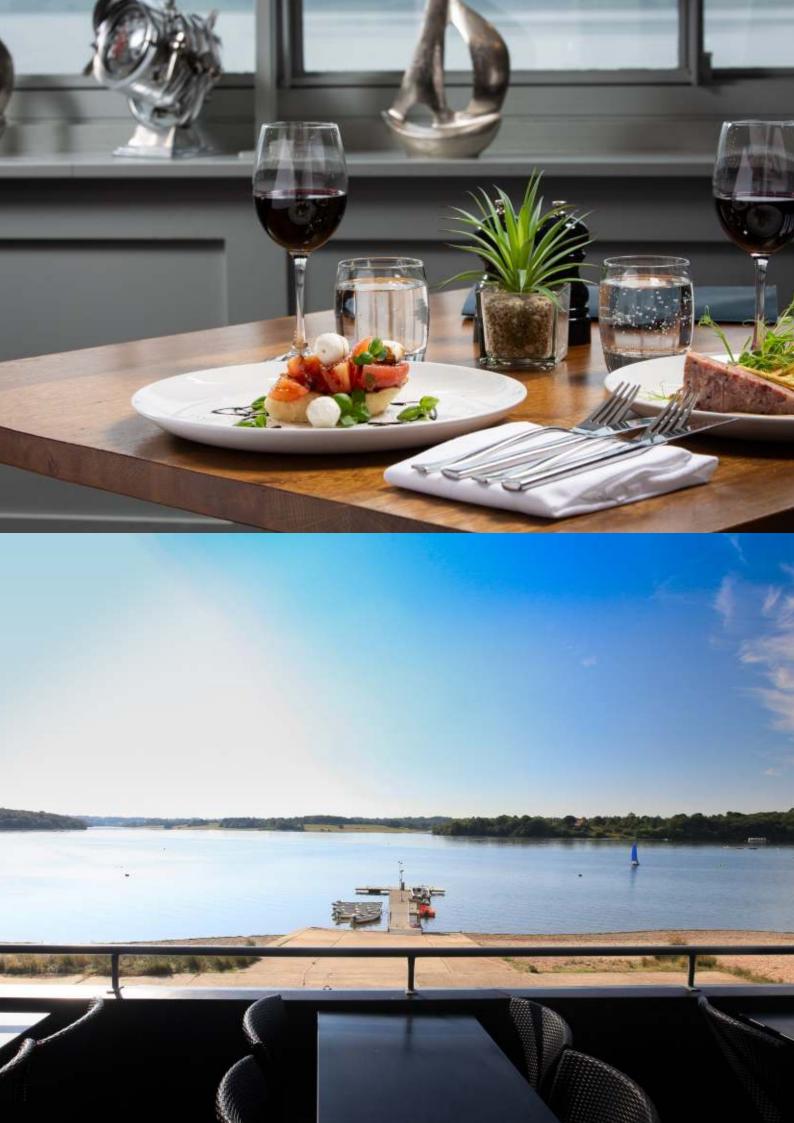

# WELCOME TO BEWL WATER

Bewl Water is An Area of Outstanding Natural Beauty located in the heart of the High Weald. Home to the largest stretch of open water in the South East of England, as well as 800 acres of scenic landscape, Bewl Water is a truly stunning venue which promises to impress your guests for any upcoming event you may have. With two stunning venues to choose from and a choice of dining options, Bewl Water has something for everyone, whatever the occasion.

Private hire of The Boat House for your special event can seat up to 90 and cater for 120 people standing.