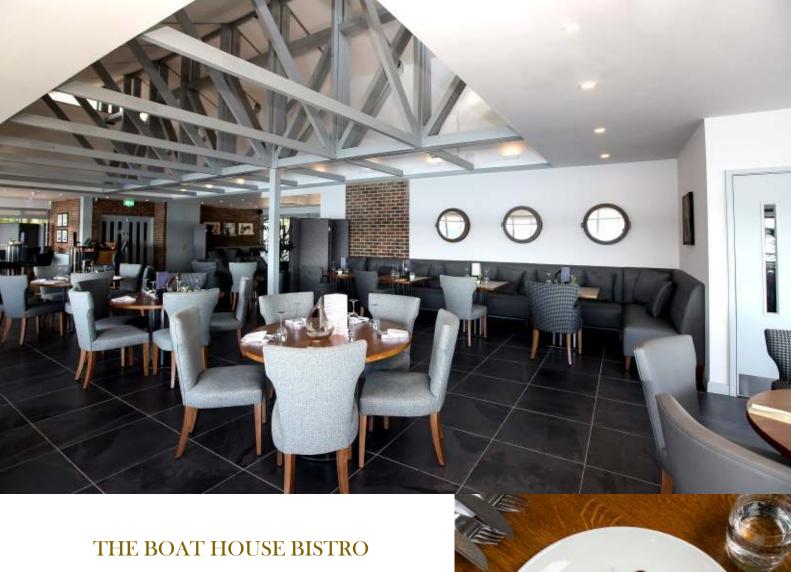

Private hire of The Boat House for your special event can seat up to 90 and cater for 120 people standing.