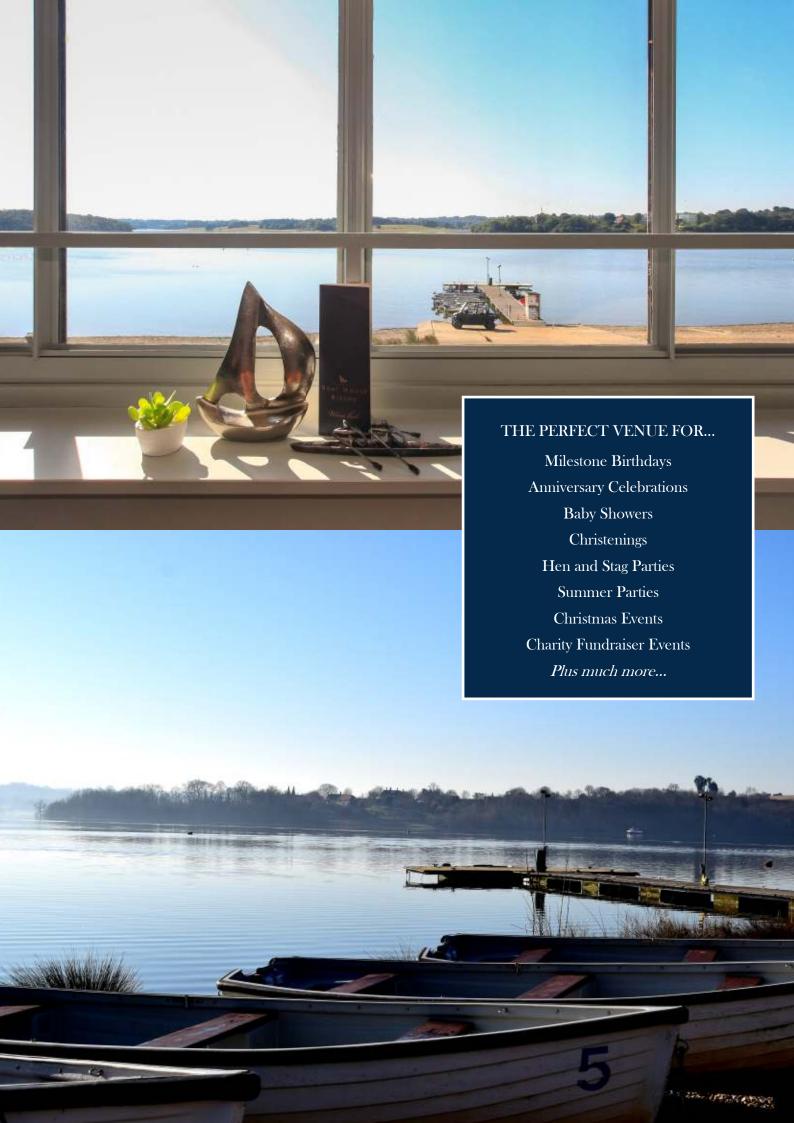

# WELCOME TO BEWL WATER

Bewl Water is An Area of Outstanding Natural Beauty located in the heart of the High Weald. Home to the largest stretch of open water in the South East of England, as well as 800 acres of scenic landscape, Bewl Water is a truly stunning venue which promises to impress your guests for any upcoming event you may have. With two stunning venues to choose from and a choice of dining options, Bewl Water has something for everyone, whatever the occasion.