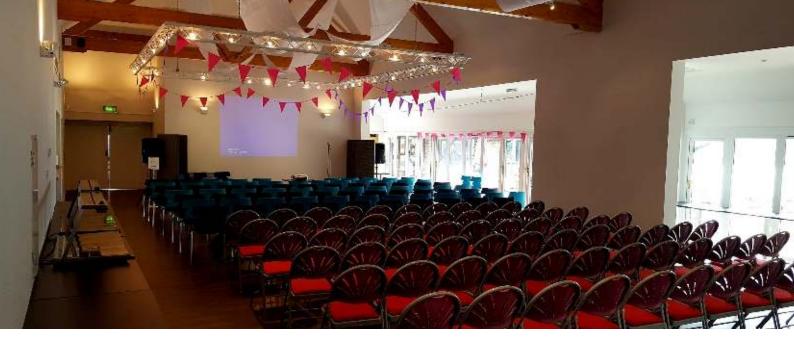

# THE WATERFRONT

Private hire of Waterfront for your special event can cater for up to 250 people, standing.