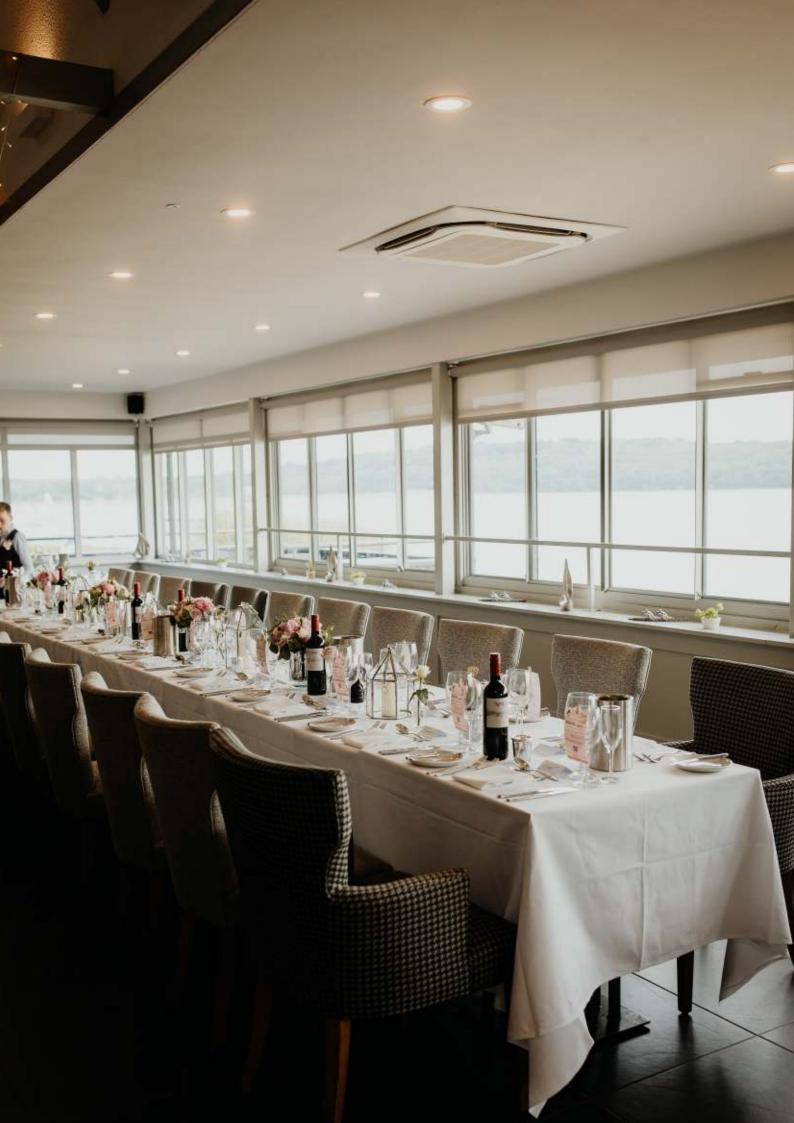

Private hire of The Boat House for your special event can seat up to 90 and cater for 120 people standing.