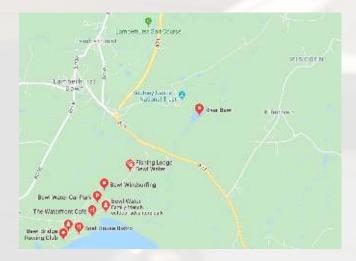

## LOCATION

Located minutes from the picturesque town of Lamberhurst, just off the A21 Bewl Water is centrally located and is within an hour's drive of Tunbridge Wells, Hastings, Tonbridge, Maidstone, Ashford, Eastbourne and Sevenoaks. Bewl Water caters for a range of group sizes and budgets and can tailor any corporate package. Our new team-building package is available at £59.00 per delegate and includes bacon sandwiches, hot drinks and juice for breakfast, meeting room hire, a hearty lunch including lamb kofta and vegan bao burgers, followed by a team-building laser challenge or cycling activity.